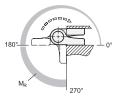

#### INFORMATION

GN 437.3 Hinges with a spring-loaded return allow doors to be automatically opened and closed by means of the torsion spring. The return torque varies with the hinge opening angle. Endurance tests have shown that the torque does not change even after 100,000 opening / closing cycles.

The following table shows the relationship between the opening angle and return torque.

| Return torque MR ± 10% in Nm |     |      |      |  |  |  |  |  |  |  |
|------------------------------|-----|------|------|--|--|--|--|--|--|--|
| 0°                           | 90° | 180° | 270° |  |  |  |  |  |  |  |
| 0.25                         | 0.5 | 0.75 | 1    |  |  |  |  |  |  |  |