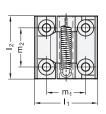

## GN 4373

Hinges and accessories 12

| art tone                |    |    |     |      |     |     |    |    |    |                                            |     |  |
|-------------------------|----|----|-----|------|-----|-----|----|----|----|--------------------------------------------|-----|--|
| Description             | 11 | l2 | d   | h1   | h2  | h3  | 13 | m1 | m2 | max.<br>return torque<br>Mr ± 10%<br>in Nm | 44  |  |
| GN 437.3-ZD-60-60-L2-SR | 60 | 60 | 8.3 | 18.5 | 7.5 | 9.5 | 20 | 36 | 36 | 1                                          | 150 |  |
| GN 437.3-ZD-60-60-L2-SW | 60 | 60 | 8.3 | 18.5 | 7.5 | 9.5 | 20 | 36 | 36 | 1                                          | 150 |  |
| GN 437.3-ZD-60-60-R2-SR | 60 | 60 | 8.3 | 18.5 | 7.5 | 9.5 | 20 | 36 | 36 | 1                                          | 150 |  |
| GN 437.3-ZD-60-60-R2-SW | 60 | 60 | 8.3 | 18.5 | 7.5 | 9.5 | 20 | 36 | 36 | 1                                          | 150 |  |