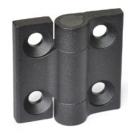

# Hinges

# Zinc die casting, with spring-loaded return

## GN 4373

Hinges and accessories 12

| art tone                |    |    |     |      |     |     |    |    |    |                                            |     |  |
|-------------------------|----|----|-----|------|-----|-----|----|----|----|--------------------------------------------|-----|--|
| Description             | 11 | l2 | d   | h1   | h2  | h3  | 13 | m1 | m2 | max.<br>return torque<br>Mr ± 10%<br>in Nm | 44  |  |
| GN 437.3-ZD-60-60-L2-SR | 60 | 60 | 8.3 | 18.5 | 7.5 | 9.5 | 20 | 36 | 36 | 1                                          | 150 |  |
| GN 437.3-ZD-60-60-L2-SW | 60 | 60 | 8.3 | 18.5 | 7.5 | 9.5 | 20 | 36 | 36 | 1                                          | 150 |  |
| GN 437.3-ZD-60-60-R2-SR | 60 | 60 | 8.3 | 18.5 | 7.5 | 9.5 | 20 | 36 | 36 | 1                                          | 150 |  |
| GN 437.3-ZD-60-60-R2-SW | 60 | 60 | 8.3 | 18.5 | 7.5 | 9.5 | 20 | 36 | 36 | 1                                          | 150 |  |