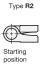

#### Types

- Type **L2**: Spring-loaded return, closing, medium spring force
- Type **R2**: Spring-loaded return, opening, medium spring force

Zinc die casting **ZD** plastic coated black, RAL 9005, textured finish **SW** silver, RAL 9006, textured finish **SR** 