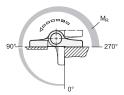

#### INFORMATION

GN 437.3 Hinges with a spring-loaded return allow doors to be automatically opened and closed by means of the torsion spring. The return torque varies with the hinge opening angle. Endurance tests have shown that the torque does not change even after 100,000 opening / closing cycles.

The following table shows the relationship between the opening angle and return torque.

| Return torque MR ± 10% in Nm |     |      |      |  |  |  |  |  |  |  |
|------------------------------|-----|------|------|--|--|--|--|--|--|--|
| 0°                           | 90° | 180° | 270° |  |  |  |  |  |  |  |
| 0.25                         | 0.5 | 0.75 | 1    |  |  |  |  |  |  |  |