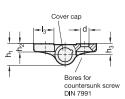

## GN 4373

Hinges and accessories 12

| art tone                |    |    |     |      |     |     |    |    |    |                                            |     |  |
|-------------------------|----|----|-----|------|-----|-----|----|----|----|--------------------------------------------|-----|--|
| Description             | 11 | l2 | d   | h1   | h2  | h3  | 13 | m1 | m2 | max.<br>return torque<br>Mr ± 10%<br>in Nm | 44  |  |
| GN 437.3-ZD-60-60-L2-SR | 60 | 60 | 8.3 | 18.5 | 7.5 | 9.5 | 20 | 36 | 36 | 1                                          | 150 |  |
| GN 437.3-ZD-60-60-L2-SW | 60 | 60 | 8.3 | 18.5 | 7.5 | 9.5 | 20 | 36 | 36 | 1                                          | 150 |  |
| GN 437.3-ZD-60-60-R2-SR | 60 | 60 | 8.3 | 18.5 | 7.5 | 9.5 | 20 | 36 | 36 | 1                                          | 150 |  |
| GN 437.3-ZD-60-60-R2-SW | 60 | 60 | 8.3 | 18.5 | 7.5 | 9.5 | 20 | 36 | 36 | 1                                          | 150 |  |