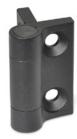

# Hinges

# Zinc die casting, with spring-loaded return

## GN 4373

Hinges and accessories 12

| art tone                |    |    |     |      |     |     |    |    |    |                                            |     |  |
|-------------------------|----|----|-----|------|-----|-----|----|----|----|--------------------------------------------|-----|--|
| Description             | 11 | l2 | d   | h1   | h2  | h3  | 13 | m1 | m2 | max.<br>return torque<br>Mr ± 10%<br>in Nm | 44  |  |
| GN 437.3-ZD-60-60-L2-SR | 60 | 60 | 8.3 | 18.5 | 7.5 | 9.5 | 20 | 36 | 36 | 1                                          | 150 |  |
| GN 437.3-ZD-60-60-L2-SW | 60 | 60 | 8.3 | 18.5 | 7.5 | 9.5 | 20 | 36 | 36 | 1                                          | 150 |  |
| GN 437.3-ZD-60-60-R2-SR | 60 | 60 | 8.3 | 18.5 | 7.5 | 9.5 | 20 | 36 | 36 | 1                                          | 150 |  |
| GN 437.3-ZD-60-60-R2-SW | 60 | 60 | 8.3 | 18.5 | 7.5 | 9.5 | 20 | 36 | 36 | 1                                          | 150 |  |